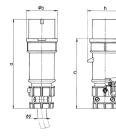

## Drawing

| Drawing                            | Amp.  | 16   |      |      | 32   |      |      |
|------------------------------------|-------|------|------|------|------|------|------|
| 2 MB 174                           | Poles | 3    | 4    | 5    | 3    | 4    | 5    |
| Dim. in mm                         | а     | 162  | 172  | 186  | 199  | 199  | 213  |
|                                    | b     | 54   | 60   | 69   | 72   | 72   | 79   |
|                                    | h     | 60   | 67   | 77   | 83   | 83   | 91   |
|                                    | n     | 126  | 136  | 149  | 154  | 154  | 169  |
|                                    | у     | 19   | 19   | 22   | 24.5 | 24.5 | 28.5 |
| Terminal for cond. cross           |       | 1    | 1    | 1    | 2.5  | 2.5  | 2.5  |
| section (mm <sup>2</sup> ) minmax. |       | -2.5 | -2.5 | -2.5 | -6   | —6   | —6   |