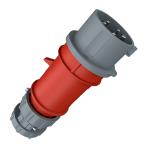

## Plug PowerTOP®

Part no. 3977

- screw terminals
- highly heat resistant contact carrier •
  - nickel plated contacts
- cable gland and external cable grip

## **Technical specifications**

| Ampere                    | 32 A                                                          |
|---------------------------|---------------------------------------------------------------|
| Poles                     | 5 p                                                           |
| Voltage                   | 400 V                                                         |
| Clock position            | 6 h                                                           |
| Hertz                     | 50-60 Hz                                                      |
| Connection technology     | Screw terminals                                               |
| Contact                   | highly heat resistant contact carrier, nickel plated contacts |
| Protection type           | IP 44                                                         |
| Weight                    | 363 g                                                         |
| Declaration of Conformity | VDE, EAC, CQC                                                 |